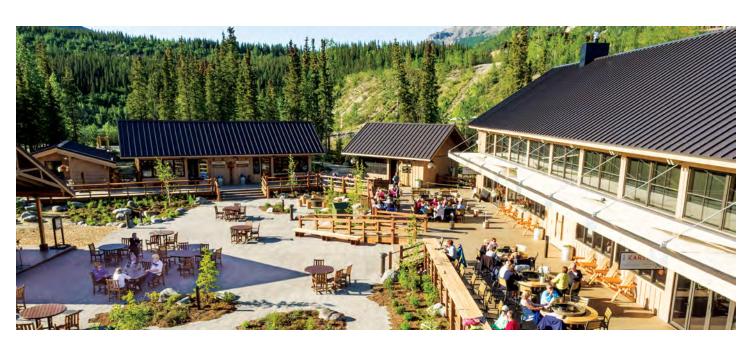

# YOUR TIME AT DENALI INCLUDES A STAY AT THE BEST RESORT PROPERTY IN THE IDEAL LOCATION.

Perched on 60 sprawling acres across the Nenana River from Denali National Park & Preserve, this exclusive resort puts you in the heart of the Alaska wilderness while maintaining the same quality and service you expect from Holland America Line, including Denali Suites with spacious balconies, large living areas and enhanced amenities. At the heart of it all is Denali Square, a vibrant hub featuring live music, exquisite cuisine, cozy campfires and more.