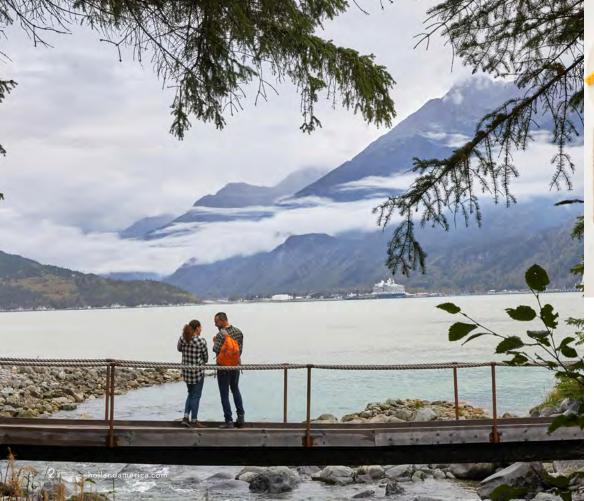

# THREE WAYS TO SEE THE GREAT LAND.

At the heart of every voyage is a cruise through Alaska's majestic waters. From there, you can add a Denali or Yukon+Denali experience to your cruise to extend your adventure inland and embark on an unforgettable exploration.

#### THE ULTIMATE ALASKA CRUISE

- Award-winning itineraries featuring unique ports, convenient weekend departures and more options for viewing glaciers
- More sailings that include Glacier Bay National Park than any other cruise line
- ullet Six perfectly sized ships, including Koningsdam, the first of our new Pinnacle-class ships to sail in Alaska
- More glaciers: Our Glacier Discovery itineraries now visit Hubbard Glacier or College Fjord in addition to Glacier Bay National Park
- Explorations Central® onboard destination programming connects you with local culture, wildlife and history