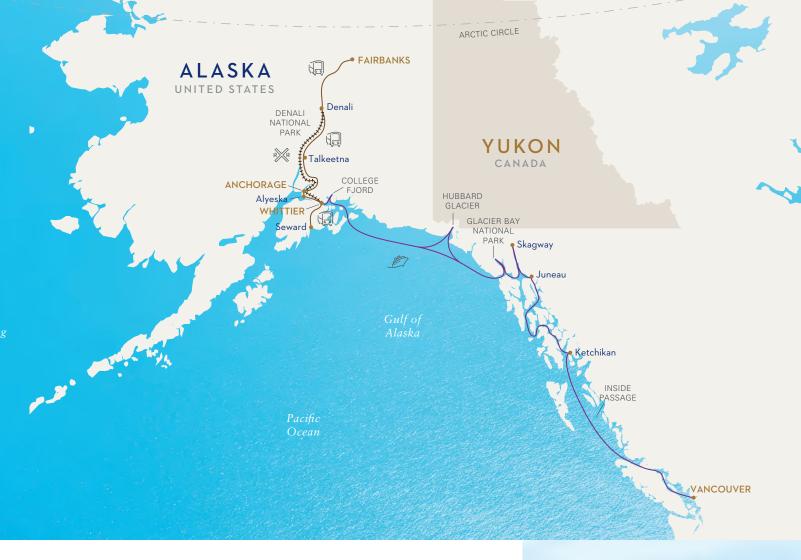

# THREE WAYS TO SEE THE GREAT LAND.

At the heart of every voyage is a cruise through Alaska's majestic waters. From there, you can add a Denali or Yukon+Denali experience to your cruise to extend your adventure inland and embark on an unforgettable exploration.

#### SPECTACULAR GLACIER VIEWING

Enjoy two amazing glacier viewing experiences on every Glacier Discovery itinerary, including a day cruising Glacier Bay National Park.

On itineraries from Whittier to Vancouver, get a once-in-a-lifetime view of the towering Hubbard Glacier, which is nearly six miles wide, 76 miles long, 30 stories tall—and advancing. From Vancouver to Whittier, we'll cruise into breathtaking College Fjord, the only place in Alaska that surrounds you on three sides with glaciers.

# **2021 ALASKA CRUISES**

| SHIP            | CRUISE                       | DAYS | CRUISE FROM          | CRUISE TO            | DEPARTURES                                                                                                 |
|-----------------|------------------------------|------|----------------------|----------------------|------------------------------------------------------------------------------------------------------------|
| Koningsdam      | Inside Passage               | 7    | Vancouver            | Vancouver            | May 1, 8, 15, 22, 29; Jun 5, 12, 19, 26;<br>Jul 3, 10, 17, 24, 31; Aug 7, 14, 21, 28; Sep 4, 11, 18        |
| Nieuw Amsterdam | Inside Passage               | 7    | Vancouver            | Vancouver            | May 2; Sep 12, 19, 26                                                                                      |
| Noordam         | Inside Passage               | 7    | Vancouver            | Vancouver            | May 9; Sep 19                                                                                              |
| Zuiderdam       | Inside Passage               | 7    | Vancouver            | Vancouver            | Apr 28; May 5, 12, 19, 26; Jun 2, 9, 16, 23, 30;<br>Jul 7, 14, 21, 28; Aug 4, 11, 18, 25; Sep 1, 8, 15, 22 |
| Eurodam         | Alaskan Explorer             | 7    | Seattle              | Seattle              | May 1, 8, 15, 22, 29; Jun 5, 12, 19, 26;<br>Jul 3, 10, 17, 24, 31; Aug 7, 14, 21, 28; Sep 4, 11, 18, 25    |
| Oosterdam       | Alaskan Explorer             | 7    | Seattle              | Seattle              | May 9, 16, 23, 30; Jun 6, 13, 20, 27;<br>Jul 4, 11, 18, 25; Aug 1, 8, 15, 22, 29; Sep 5, 12, 19, 26        |
| Nieuw Amsterdam | Northbound Glacier Discovery | 7    | Vancouver            | Whittier (Anchorage) | May 9, 23; Jun 6, 20; Jul 4, 18; Aug 1, 15, 29                                                             |
| Noordam         | Northbound Glacier Discovery | 7    | Vancouver            | Whittier (Anchorage) | May 16, 30; Jun 13, 27; Jul 11, 25; Aug 8, 22; Sep 5                                                       |
| Nieuw Amsterdam | Southbound Glacier Discovery | 7    | Whittier (Anchorage) | Vancouver            | May 16, 30; Jun 13, 27; Jul 11, 25; Aug 8, 22; Sep 5                                                       |
| Noordam         | Southbound Glacier Discovery | 7    | Whittier (Anchorage) | Vancouver            | May 23; Jun 6, 20; Jul 4, 18; Aug 1, 15, 29; Sep 12                                                        |