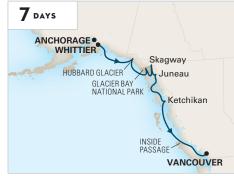

#### SPECTACULAR GLACIER VIEWING

Enjoy two amazing glacier viewing experiences on every Glacier Discovery itinerary, including a day cruising Glacier Bay National Park.

On itineraries from Whittier to Vancouver, get a once-in-a-lifetime view of the towering Hubbard Glacier, which is nearly six miles wide, 76 miles long, 30 stories tall—and advancing. From Vancouver to Whittier, we'll cruise into breathtaking College Fjord, the only place in Alaska that surrounds you on three sides with glaciers.

# ALASKAN EXPLORER VIA HUBBARD GLACIER

#### ROUNDTRIP SEATTLE

Eurodαm May 22, 29

Oosterdam May 9, 16, 23, 30; Jun 6, 13, 20, 27; Jul 4, 11, 18, 25; Aug 1, 8, 15, 22, 29; Sep 5, 12, 19, 26