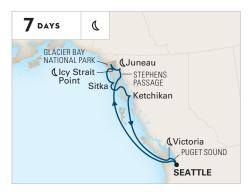

# **2021 ALASKA CRUISES**

| SHIP            | CRUISE                       | DAYS | CRUISE FROM          | CRUISE TO            | DEPARTURES                                                                                                 |
|-----------------|------------------------------|------|----------------------|----------------------|------------------------------------------------------------------------------------------------------------|
| Koningsdam      | Inside Passage               | 7    | Vancouver            | Vancouver            | May 1, 8, 15, 22, 29; Jun 5, 12, 19, 26;<br>Jul 3, 10, 17, 24, 31; Aug 7, 14, 21, 28; Sep 4, 11, 18        |
| Nieuw Amsterdam | Inside Passage               | 7    | Vancouver            | Vancouver            | May 2; Sep 12, 19, 26                                                                                      |
| Noordam         | Inside Passage               | 7    | Vancouver            | Vancouver            | May 9; Sep 19                                                                                              |
| Zuiderdam       | Inside Passage               | 7    | Vancouver            | Vancouver            | Apr 28; May 5, 12, 19, 26; Jun 2, 9, 16, 23, 30;<br>Jul 7, 14, 21, 28; Aug 4, 11, 18, 25; Sep 1, 8, 15, 22 |
| Eurodam         | Alaskan Explorer             | 7    | Seattle              | Seattle              | May 1, 8, 15, 22, 29; Jun 5, 12, 19, 26;<br>Jul 3, 10, 17, 24, 31; Aug 7, 14, 21, 28; Sep 4, 11, 18, 25    |
| Oosterdam       | Alaskan Explorer             | 7    | Seattle              | Seattle              | May 9, 16, 23, 30; Jun 6, 13, 20, 27;<br>Jul 4, 11, 18, 25; Aug 1, 8, 15, 22, 29; Sep 5, 12, 19, 26        |
| Nieuw Amsterdam | Northbound Glacier Discovery | 7    | Vancouver            | Whittier (Anchorage) | May 9, 23; Jun 6, 20; Jul 4, 18; Aug 1, 15, 29                                                             |
| Noordam         | Northbound Glacier Discovery | 7    | Vancouver            | Whittier (Anchorage) | May 16, 30; Jun 13, 27; Jul 11, 25; Aug 8, 22; Sep 5                                                       |
| Nieuw Amsterdam | Southbound Glacier Discovery | 7    | Whittier (Anchorage) | Vancouver            | May 16, 30; Jun 13, 27; Jul 11, 25; Aug 8, 22; Sep 5                                                       |
| Noordam         | Southbound Glacier Discovery | 7    | Whittier (Anchorage) | Vancouver            | May 23; Jun 6, 20; Jul 4, 18; Aug 1, 15, 29; Sep 12                                                        |

#### VANCOUVER TO WHITTIER (ANCHORAGE)

Nieuw Amsterdam

May 9, 23; Jun 6, 20; Jul 4, 18; Aug 1, 15, 29 Noordam

May 16, 30; Jun 13, 27; Jul 11, 25; Aug 8, 22; Sep 5\*

▲ This sailing cruises Hubbard Glacier in lieu of Glacier Bay National Park. See hollandamerica.com for details.

#### WHITTIER (ANCHORAGE) TO VANCOUVER

Nieuw Amsterdam

May 16, 30; Jun 13, 27; Jul 11, 25; Aug 8, 22; Sep 5

May 23\*; Jun 6, 20; Jul 4, 18; Aug 1, 15, 29; Sep 12

▲ This sailing cruises scenic Tracy Arm in lieu of Glacier Bay National Park. Sailing varies; see hollandamerica.com for details.