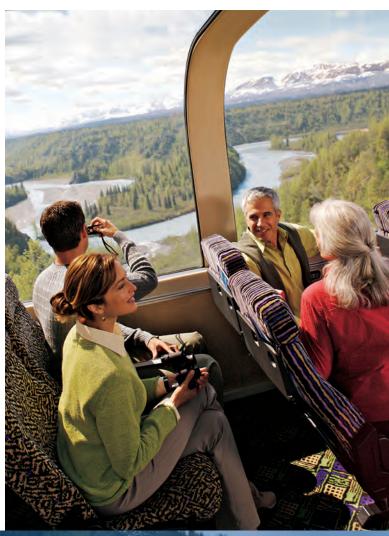

#### NO BETTER WAY TO GET THERE

Every Land+Sea Journey includes a scenic trip between Anchorage and Denali aboard our **McKinley Explorer**\*. Take in breathtaking natural beauty and enjoy the unparalleled comfort of our luxury domed railcars.

A ride on board the McKinley Explorer® luxury domed railcars for a breathtaking journey between Anchorage and Denali