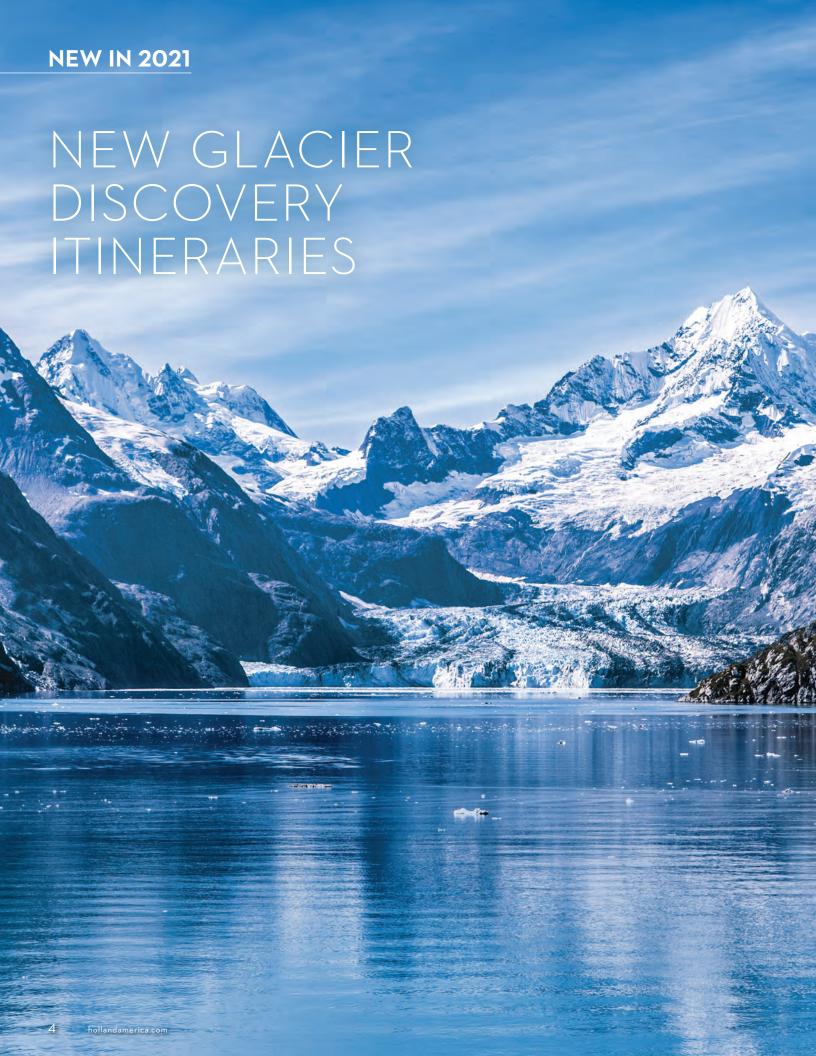

In 2021 our Glacier Discovery itineraries will embark or disembark in Whittier. This change offers several benefits to both cruise-only and Land+Sea Journey guests.

#### SPECTACULAR GLACIER VIEWING

Enjoy two amazing glacier viewing experiences on every Glacier Discovery itinerary, including a day cruising Glacier Bay National Park.

On itineraries from Whittier to Vancouver, get a once-in-a-lifetime view of the towering Hubbard Glacier, which is nearly six miles wide, 76 miles long, 30 stories tall—and advancing. From Vancouver to Whittier, we'll cruise into breathtaking College Fjord, the only place in Alaska that surrounds you on three sides with glaciers.