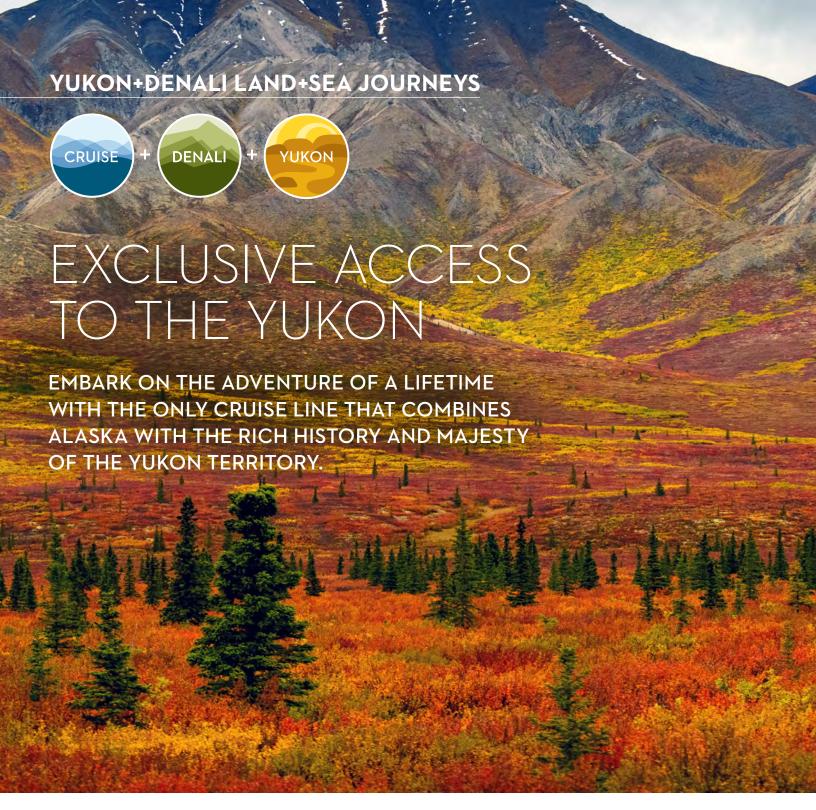

#### **EXCLUSIVE ACCESS TO THE YUKON**

- We are the only cruise line that combines Alaska with the majestic Yukon Territory
- Highest-rated itineraries: our Yukon+Denali Land+Sea Journeys consistently receive our best guest satisfaction scores
- Retrace the path of the Klondike Gold Rush of 1898 all the way to Dawson City
- Ride the historic White Pass & Yukon Route Railroad from Skagway
- Explore the Yukon like an insider with a professional Journey Host who provides expert insights and takes cares of all the details throughout the land portion of your Journey

#### FROM MUST-SEE TO SELDOM-SEEN

We have carefully crafted unique and immersive itineraries to get you closer to fascinating **Klondike Gold Rush** history and spellbinding scenery. Climb up and out of Skagway through winding ravines on the narrow-gauge rails of the White Pass & Yukon Route Railroad. Strike out for Discovery Claim outside **Dawson City**, where George Carmack spotted the first shiny piece of Yukon gold in the waters of Rabbit Creek. And witness the breathtaking landscapes along the Yukon River from the deck of the paddlewheeler **Klondike Spirit**.

#### THE BEST OF LAND AND SEA

In addition to a visit to the Yukon Territory, every Yukon+Denali Land+Sea Journey includes the thrill of an Alaska cruise on our perfectly sized ships, as well as 2- and 3-night stays at Denali National Park & Preserve. **Only Holland America Line** lets you experience a full day of cruising Glacier Bay National Park & Preserve, embark on a thrilling Tundra Wilderness Tour and retrace Klondike Gold Rush history — all in one seamless Land+Sea vacation.