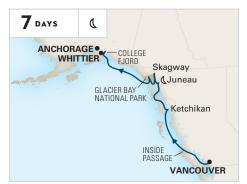

# NORTHBOUND GLACIER DISCOVERY

#### VANCOUVER TO WHITTIER (ANCHORAGE)

Nieuw Amsterdam

May 9, 23; Jun 6, 20; Jul 4, 18; Aug 1, 15, 29 Noordam

May 16, 30; Jun 13, 27; Jul 11, 25; Aug 8, 22; Sep 5\*

▲ This sailing cruises Hubbard Glacier in lieu of Glacier Bay National Park. See hollandamerica.com for details.