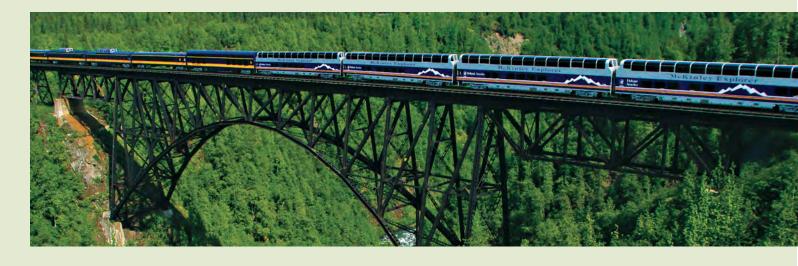

#### THE PREMIER DENALI EXPERIENCE

- Stay up to three nights at our own McKinley Chalet Resort, the perfect gateway to explore Denali National Park & Preserve with experiences from fly-fishing to heli-hiking
- Every journey includes a ride on the historic rail line between Anchorage and Denali on our own McKinley Explorer® luxury domed railcars, including select rail adventures that begin directly from the ship
- We are the only cruise line to include a Tundra Wilderness Tour on all 2- and 3-night stays, allowing the opportunity to see grizzly bears, moose and more
- All your transportation is included and made easy with luggage delivered directly to your hotel room, no need to check in

#### NO BETTER WAY TO GET THERE

Every Land+Sea Journey includes a scenic trip between Anchorage and Denali aboard our **McKinley Explorer**\*. Take in breathtaking natural beauty and enjoy the unparalleled comfort of our luxury domed railcars.

A ride on board the McKinley Explorer® luxury domed railcars for a breathtaking journey between Anchorage and Denali