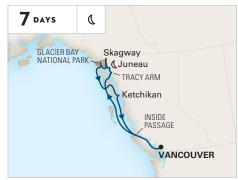

#### **INSIDE PASSAGE**

#### ROUNDTRIP VANCOUVER

Koningsdam

May 1, 8, 15, 22, 29; Jun 5, 12, 19, 26; Jul 3, 10, 17, 24, 31; Aug 7, 14, 21, 28\*; Sep 4, 11, 18

Nieuw Amsterdam

May 2; Sep 12, 19, 26\*

Noordam

May 9\*; Sep 19\*

Zuiderdam

Apr 28; May 5, 12, 19, 26; Jun 2, 9, 16, 23, 30; Jul 7, 14, 21, 28; Aug 4, 11, 18, 25; Sep 1, 8, 15, 22

- ▲ These sailings cruise scenic Tracy Arm in lieu of Glacier Bay National Park.
- This sailing cruises scenic Tracy Arm in lieu of Glacier Bay National Park and visits Sitka in lieu of Skagway. See hollandamerica.com for details.