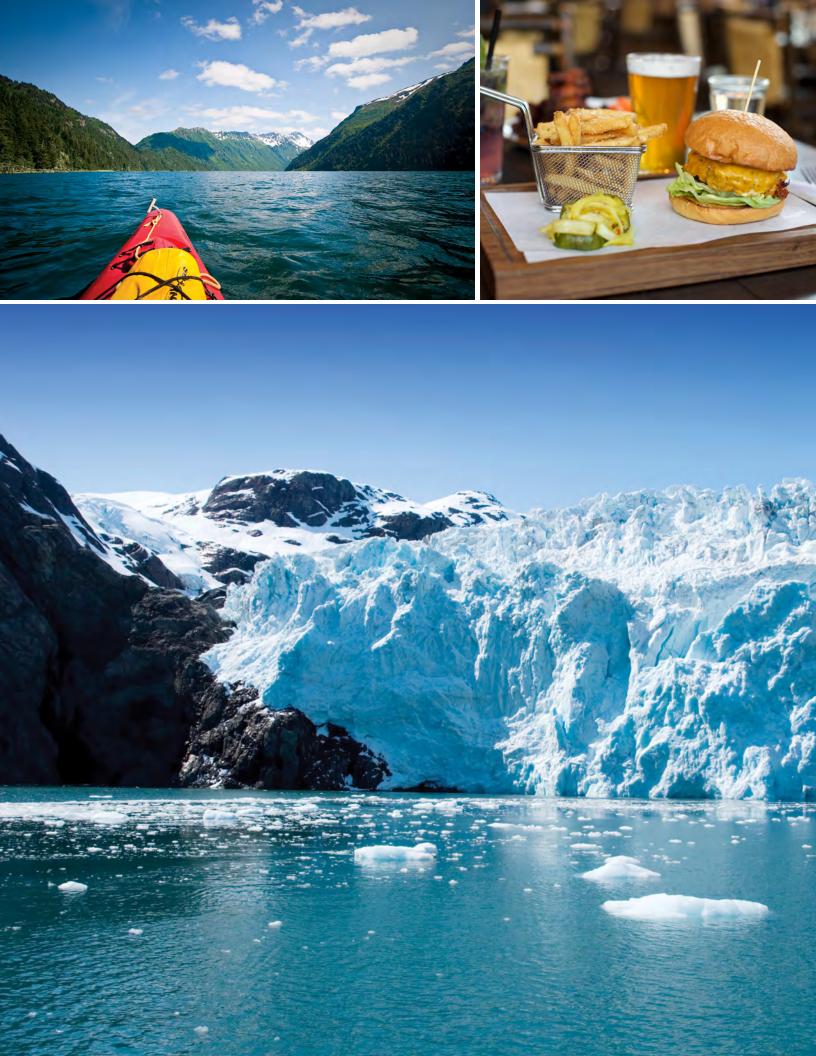

#### SPECTACULAR GLACIER VIEWING

Enjoy two amazing glacier viewing experiences on every Glacier Discovery itinerary, including a day cruising Glacier Bay National Park.

On itineraries from Whittier to Vancouver, get a once-in-a-lifetime view of the towering Hubbard Glacier, which is nearly six miles wide, 76 miles long, 30 stories tall—and advancing. From Vancouver to Whittier, we'll cruise into breathtaking College Fjord, the only place in Alaska that surrounds you on three sides with glaciers.