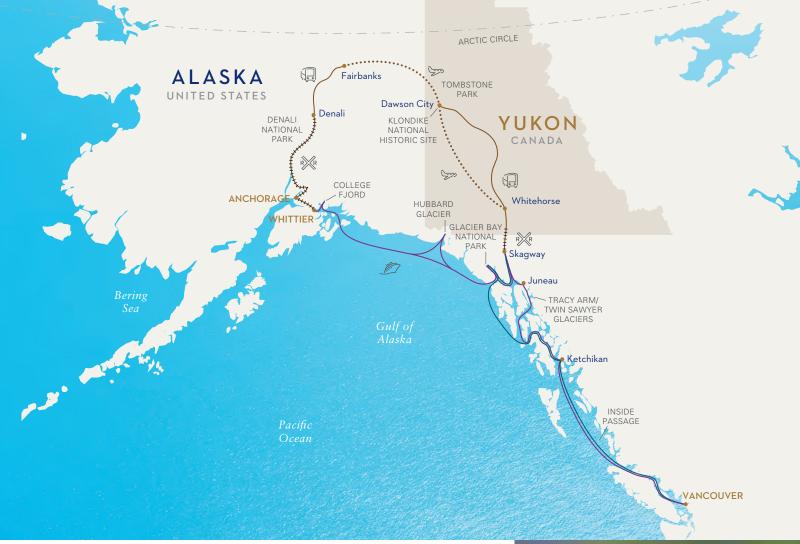

# THREE WAYS TO SEE THE GREAT LAND.

At the heart of every voyage is a cruise through Alaska's majestic waters. From there, you can add a Denali or Yukon+Denali experience to your cruise to extend your adventure inland and embark on an unforgettable exploration.

#### FROM MUST-SEE TO SELDOM-SEEN

We have carefully crafted unique and immersive itineraries to get you closer to fascinating **Klondike Gold Rush** history and spellbinding scenery. Climb up and out of Skagway through winding ravines on the narrow-gauge rails of the White Pass & Yukon Route Railroad. Strike out for Discovery Claim outside **Dawson City**, where George Carmack spotted the first shiny piece of Yukon gold in the waters of Rabbit Creek. And witness the breathtaking landscapes along the Yukon River from the deck of the paddlewheeler **Klondike Spirit**.

#### THE BEST OF LAND AND SEA

In addition to a visit to the Yukon Territory, every Yukon+Denali Land+Sea Journey includes the thrill of an Alaska cruise on our perfectly sized ships, as well as 2- and 3-night stays at Denali National Park & Preserve. **Only Holland America Line** lets you experience a full day of cruising Glacier Bay National Park & Preserve, embark on a thrilling Tundra Wilderness Tour and retrace Klondike Gold Rush history — all in one seamless Land+Sea vacation.

# ON BOARD AND ASHORE, OUR PEOPLE ARE ALASKA AND YUKON EXPERTS AND ENTHUSIASTS — EAGER TO SHARE THE LAND THEY LOVE WITH YOU.

With a Journey Host by your side, you can relax knowing that all of your transportation and luggage handling is taken care of, whether you're traveling by ship, comfortable motorcoach, our **McKinley Explorer**\* **luxury domed railcars** or one-hour flights between Fairbanks and Dawson City.