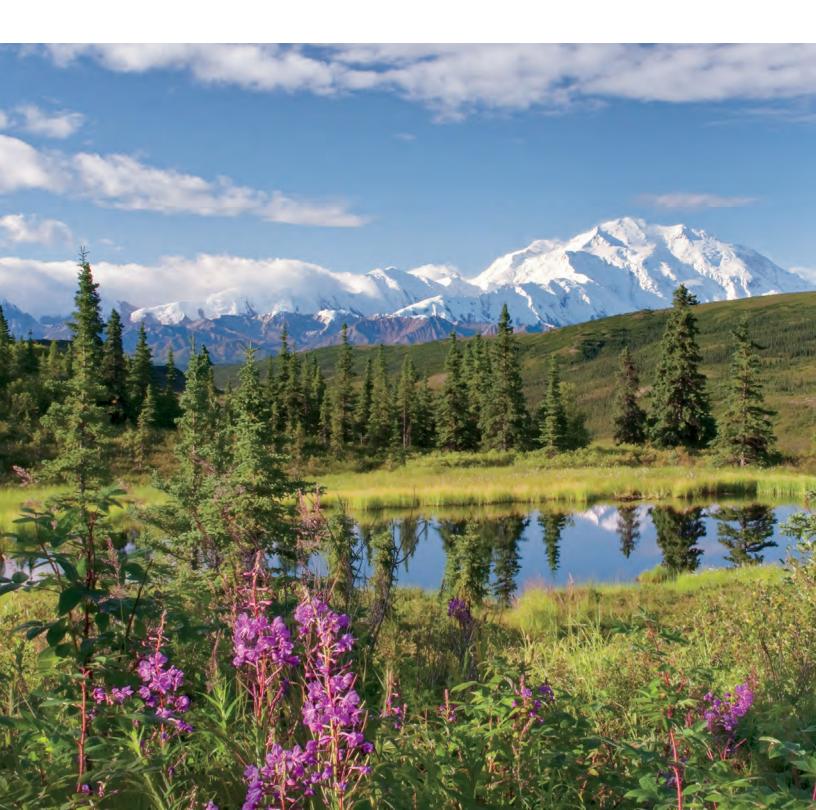

#### INTO THE WILD

In a land of immense natural beauty, Denali rises above. Take it all in on our **Tundra Wilderness Tour**, included on all 2- and 3-night stays. As you venture deep into the park, keep your eyes peeled for Alaska's "Big Five:" grizzly bears, caribou, Dall sheep, wolves and moose. And if the skies are clear, you'll be treated to an unforgettable sight as "The Great One," Denali, makes a glorious appearance.