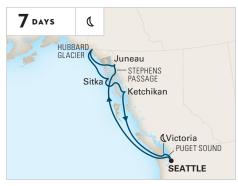

# **2021 ALASKA CRUISES**

| SHIP            | CRUISE                       | DAYS | CRUISE FROM          | CRUISE TO            | DEPARTURES                                                                                                 |
|-----------------|------------------------------|------|----------------------|----------------------|------------------------------------------------------------------------------------------------------------|
| Koningsdam      | Inside Passage               | 7    | Vancouver            | Vancouver            | May 1, 8, 15, 22, 29; Jun 5, 12, 19, 26;<br>Jul 3, 10, 17, 24, 31; Aug 7, 14, 21, 28; Sep 4, 11, 18        |
| Nieuw Amsterdam | Inside Passage               | 7    | Vancouver            | Vancouver            | May 2; Sep 12, 19, 26                                                                                      |
| Noordam         | Inside Passage               | 7    | Vancouver            | Vancouver            | May 9; Sep 19                                                                                              |
| Zuiderdam       | Inside Passage               | 7    | Vancouver            | Vancouver            | Apr 28; May 5, 12, 19, 26; Jun 2, 9, 16, 23, 30;<br>Jul 7, 14, 21, 28; Aug 4, 11, 18, 25; Sep 1, 8, 15, 22 |
| Eurodam         | Alaskan Explorer             | 7    | Seattle              | Seattle              | May 1, 8, 15, 22, 29; Jun 5, 12, 19, 26;<br>Jul 3, 10, 17, 24, 31; Aug 7, 14, 21, 28; Sep 4, 11, 18, 25    |
| Oosterdam       | Alaskan Explorer             | 7    | Seattle              | Seattle              | May 9, 16, 23, 30; Jun 6, 13, 20, 27;<br>Jul 4, 11, 18, 25; Aug 1, 8, 15, 22, 29; Sep 5, 12, 19, 26        |
| Nieuw Amsterdam | Northbound Glacier Discovery | 7    | Vancouver            | Whittier (Anchorage) | May 9, 23; Jun 6, 20; Jul 4, 18; Aug 1, 15, 29                                                             |
| Noordam         | Northbound Glacier Discovery | 7    | Vancouver            | Whittier (Anchorage) | May 16, 30; Jun 13, 27; Jul 11, 25; Aug 8, 22; Sep 5                                                       |
| Nieuw Amsterdam | Southbound Glacier Discovery | 7    | Whittier (Anchorage) | Vancouver            | May 16, 30; Jun 13, 27; Jul 11, 25; Aug 8, 22; Sep 5                                                       |
| Noordam         | Southbound Glacier Discovery | 7    | Whittier (Anchorage) | Vancouver            | May 23; Jun 6, 20; Jul 4, 18; Aug 1, 15, 29; Sep 12                                                        |

#### ROUNDTRIP SEATTLE

Eurodαm May 22, 29

Oosterdam May 9, 16, 23, 30; Jun 6, 13, 20, 27; Jul 4, 11, 18, 25; Aug 1, 8, 15, 22, 29; Sep 5, 12, 19, 26